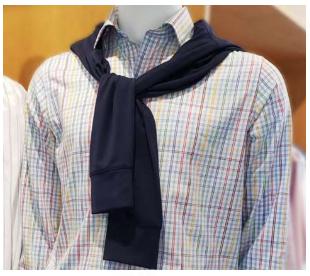

#### Wrinkle-free Dress Shirts

Our dress shirts in various colors and patterns styled with different collar types are coveted by today's most discerning consumers. Our elevated causal dip shirts with button-down collars and wrinkle-free finishes are ready to multi-task with style between home, office, evenings out and even those long-awaited vacations.