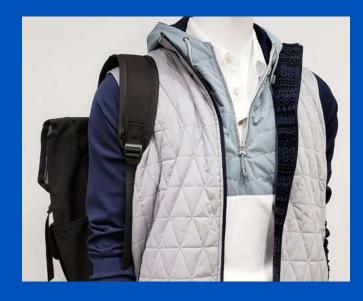

# LAYERING NEW POSSIBILITIES

The Third Layer has the capacity to produce a wide range of outerwear products, from overcoats to soft blazers, and even tailored clothing for select clients. The team is expanding our product range to include blousons, bomber jackets, field jackets, hybrid jackets, unconstructed blazers, trench coats, and insulated/quilted jackets & vests.

#### Versatile Pieces For All Seasons

With looser cuts and more neutral colorways, soft blazers and unconstructed jackets are less formal than suit jackets and show their versatility all year round.

Stylish yet practical, quilted jackets are one of TTL's expanding outerwear product categories. Our range now includes hybrid garments and reversible quilted gilets.