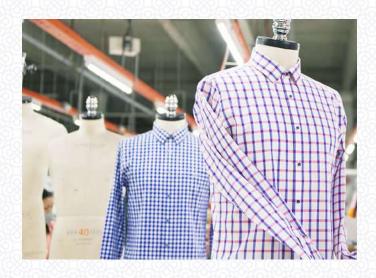

#### Wrinkle-free Dress Shirts

Our dress shirts in various colors and patterns styled with different collar types are coveted by today's most discerning consumers. Our elevated causal dip shirts with button-down collars and wrinkle-free finishes are ready to multi-task with style between home, office, evenings out and even those long-awaited vacations.