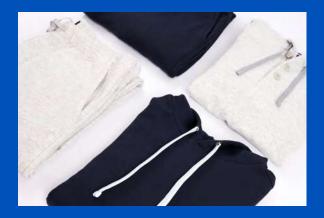

#### WORKLEISURE

#### The New Comfort Zone of Everyday Staples

Workleisure occupies the comfort zone between work attire and leisurewear. Technical and breathable fabrics are getting a smart design upgrade as polished, comfortable pieces that are appropriate for work and play.