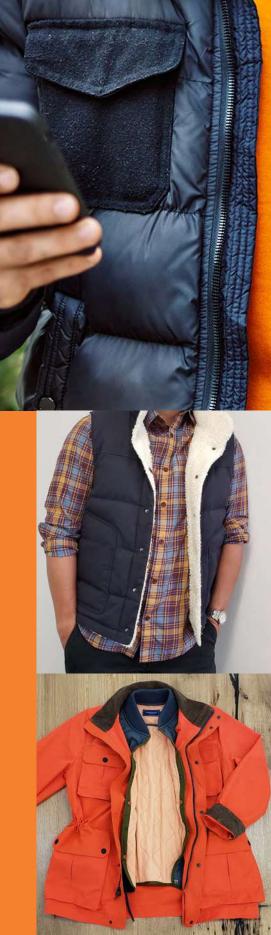

#### Versatile Pieces For All Seasons

With looser cuts and more neutral colorways, soft blazers and unconstructed jackets are less formal than suit jackets and show their versatility all year round.

Stylish yet practical, quilted jackets are one of TTL's expanding outerwear product categories. Our range now includes hybrid garments and reversible quilted gilets.

#### Military Inspired Garment

The field jacket is an enduring favorite of safari explorers as well as urban adventurers. With their multiple pockets and flattering cuts, the field jacket is highly utilitarian and easy to pair with vests and t-shirts.