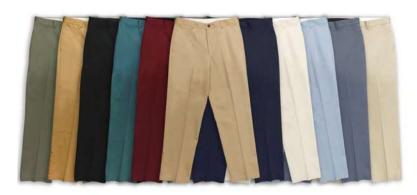

#### Bottoms Up:

#### Performance Dress Pants

A new trend in dressing well: Start from the bottom with a pair of performance chinos. Your pants will look crisp and sharp even after a long commute or hours behind a desk.