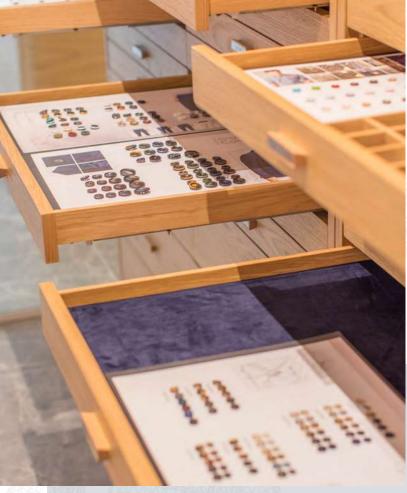

# ONE PIECE at A TIME

Decoded is now the business unit that creates Made-To-Measure (MTM) garments, with key products such as customized shirts, pants, knits, outerwear, and suits. What we offer is the flexibility that allows clients to select their own styles, fabric, materials, sleeves, stitching and even monograms.

FORMAL

**BUSINESS** 

CASUAL

For shirts, customers can freely select the fabric quality, type of collar, cuffs, pockets, plackets, back and monogram, etc. For outerwear or suit jackets, they can select the specific styling for the shoulders, armholes, sleeves, and lapels. For suit pants, they can decide what types of pockets, waistbands, buttons, and belt loops they prefer.

#### Clear Advantages

Short production lead time is one of the clear advantages of Made-To-Measure (MTM). The MTM process flow is a One-Piece flow, which enables us to track the entire timeline to achieve quality production while balancing cost and efficiency. Brands may also submit smaller volume orders to cater to their customer demand.